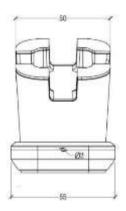

| Back-up battery design, without power adapter alarm function also available.                                       |
| Easy re-merchandising                      | RJ11 connector, detachable holder allows for easy device removal for after hours storage.                          |
| LED indicator                              | Visual LED on holder and base, flashing slowly when in normal working status, flashing rapidly when alarming.      |
| Near-field RF Remote<br>Control Technology | Omnidirectional and anti-interference, remote distance is 10-20cm                                                  |
| Alarm volume                               | >100dB                                                                                                             |

## Dimensions ( mm )



Front View



Side View



Top View



**Bottom View**