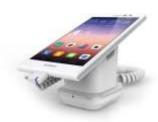

# Standalone Security Display

Charge & Alarm Series

G7350

## Stable, Secure, Suitable

G7350 Series is well designed based on most advanced standalone display solution. It has the powerful charging and reliable high security which support cellphone and tablet display also. Near-field RF remote control technology enhance the security performance. All its highlights create a wonderful consumer experience, increase sales and prevent theft.

#### Integrate holder design

Fixed charging cable reduce false alarm and provide an easy to use and stable experience

Detachable holder RJ11 connector, make the re-merchandising easier