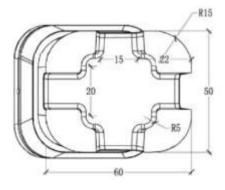

without power adapter alarm function also available.                                       |
| Easy re-merchandising                      | RJ11 connector, detachable holder allows for easy device removal for after hours storage.                          |
| LED indicator                              | Visual LED on holder and base, flashing slowly when in normal working status, flashing rapidly when alarming.      |
| Near-field RF Remote<br>Control Technology | Omnidirectional and anti-interference, remote distance is 10-20cm                                                  |
| Alarm volume                               | >100dB                                                                                                             |

## Dimensions ( mm )



Front View



Side View



Top View



**Bottom View**