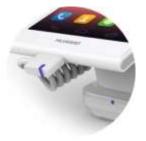

#### Integrate holder design

Fixed charging cable reduce false alarm and provide an easy to use and stable experience

Detachable holder RJ11 connector, make the re-merchandising easier