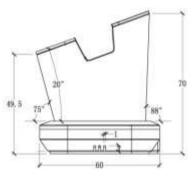

ttery design, without power adapter alarm function also available.                                       |
| Easy re-merchandising                      | RJ11 connector, detachable holder allows for easy device removal for after hours storage.                          |
| LED indicator                              | Visual LED on holder and base, flashing slowly when in normal working status, flashing rapidly when alarming.      |
| Near-field RF Remote<br>Control Technology | Omnidirectional and anti-interference, remote distance is 10-20cm                                                  |
| Alarm volume                               | >100dB                                                                                                             |

## Dimensions ( mm )



Front View



Side View



Top View



**Bottom View**