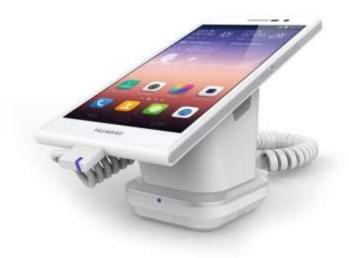

# Standalone Security Display

Charge & Alarm Series

G7350

## Stable, Secure, Suitable

G7350 Series is well designed based on most advanced standalone display solution. It has the powerful charging and reliable high security which support cellphone and tablet display also. Near-field RF remote control technology enhance the security performance. All its highlights create a wonderful consumer experience, increase sales and prevent theft.

#### Integrate holder design

Fixed charging cable reduce false alarm and provide an easy to use and stable experience

Detachable holder RJ11 connector, make the re-merchandising easier